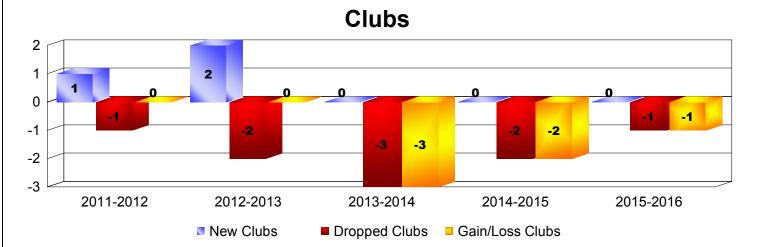

| Year      | New<br>Clubs | Dropped<br>Clubs | Gain/<br>Loss<br>Clubs | New<br>Members | Charter<br>Members | Reinstate<br>Members | Transfer<br>Members | Total<br>Member<br>Added | Total<br>Members<br>Dropped | Gain/<br>Loss<br>Members |
|-----------|--------------|------------------|------------------------|----------------|--------------------|----------------------|---------------------|--------------------------|-----------------------------|--------------------------|
| 2011-2012 | 1            | -1               | 0                      | 114            | 26                 | 5                    | 19                  | 164                      | -257                        | -93                      |
| 2012-2013 | 2            | -2               | 0                      | 130            | 52                 | 9                    | 7                   | 198                      | -180                        | 18                       |
| 2013-2014 | 0            | -3               | -3                     | 106            | 2                  | 3                    | 6                   | 117                      | -237                        | -120                     |
| 2014-2015 | 0            | -2               | -2                     | 119            | 3                  | 4                    | 12                  | 138                      | -181                        | -43                      |
| 2015-2016 | 0            | -1               | -1                     | 136            | 3                  | 2                    | 7                   | 148                      | -186                        | -38                      |
| Average   | 1            | -2               | -1                     | 121            | 17                 | 5                    | 10                  | 153                      | -208                        | -55                      |
| 1         |              | -                |                        | -              |                    | -                    | -                   |                          |                             |                          |