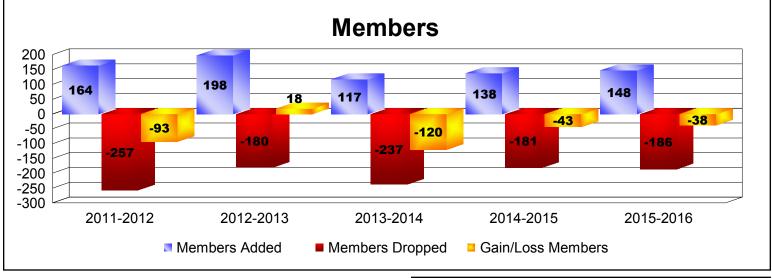

| Year      | New<br>Clubs | Dropped<br>Clubs | Gain/<br>Loss<br>Clubs | New<br>Members | Charter<br>Members | Reinstate<br>Members | Transfer<br>Members | Total<br>Member<br>Added | Total<br>Members<br>Dropped | Gain/<br>Loss<br>Members |
|-----------|--------------|------------------|------------------------|----------------|--------------------|----------------------|---------------------|--------------------------|-----------------------------|--------------------------|
| 2011-2012 | 1            | -1               | 0                      | 114            | 26                 | 5                    | 19                  | 164                      | -257                        | -93                      |
| 2012-2013 | 2            | -2               | 0                      | 130            | 52                 | 9                    | 7                   | 198                      | -180                        | 18                       |
| 2013-2014 | 0            | -3               | -3                     | 106            | 2                  | 3                    | 6                   | 117                      | -237                        | -120                     |
| 2014-2015 | 0            | -2               | -2                     | 119            | 3                  | 4                    | 12                  | 138                      | -181                        | -43                      |
| 2015-2016 | 0            | -1               | -1                     | 136            | 3                  | 2                    | 7                   | 148                      | -186                        | -38                      |
| Average   | 1            | -2               | -1                     | 121            | 17                 | 5                    | 10                  | 153                      | -208                        | -55                      |
| 1         |              | -                |                        | -              |                    | -                    | -                   |                          |                             |                          |